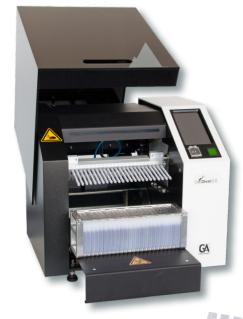

## DotDiver2.0 - Immunoblot Analyzer for Autoimmune Diagnostics

**DotDiver2.0** is a compact benchtop immunoblot analyzer for fully automated processing and evaluation of LINE and Dot immunoblots to support the diagnosis of autoimmune diseases.

The powerful easy-to-use **DotDiver2.0** with a small footprint is indispensable for diagnostic routine services.

# **DotDiver2.0**Automated Immunoblot Analyzer

- Fully automated LINE / Dot immunoblot benchtop analyzer with small footprint
- User-friendly software
- Simultaneous performance of up to 24 different tests
- Ready-to-use reagents and test strips
- Automated barcode identification of test strips and cartridges
- Integrated drying of processed test strips
- Evaluation of processed test strips
- Export of results in pdf- or xls-file format or as paper print out
- LIS connectivity
- Low-maintenance, no liquid handling