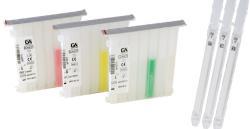

Ready-to-use **DotDiver2.0** reagents in pre-filled disposable cartridges minimize laborious hands-on time after manual sample application.

The user-friendly **DotDiver2.0** software guarantees the reliable evaluation of processed immunoblot test strips.

#### Reagents

Test Strips Barcoded

Cartridges Pre-filled, barcoded