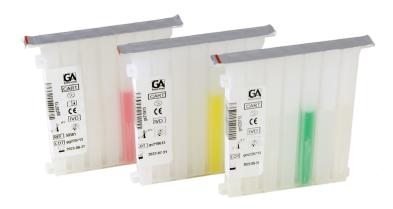

Barcoded **DotDiver2.0** test strips and cartridges ensure the correct combination of reagents and the quality assured handling of a wide range of immunoblots for rheumatology and gastroenterology in laboratory routine.

#### Reagents

Test Strips Barcoded

Cartridges Pre-filled, barcoded