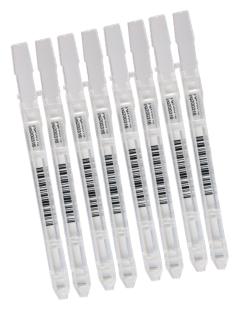

Barcoded **DotDiver2.0** test strips and cartridges ensure the correct combination of reagents and the quality assured handling of a wide range of immunoblots for rheumatology and gastroenterology in laboratory routine.

#### Reagents

Test Strips Barcoded

Cartridges Pre-filled, barcoded