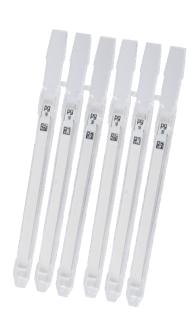

Barcoded **DotDiver2.0** test strips and cartridges ensure the correct combination of reagents and the quality assured handling of a wide range of immunoblots for rheumatology and gastroenterology in laboratory routine.

#### Reagents

Test Strips Barcoded

Cartridges Pre-filled, barcoded