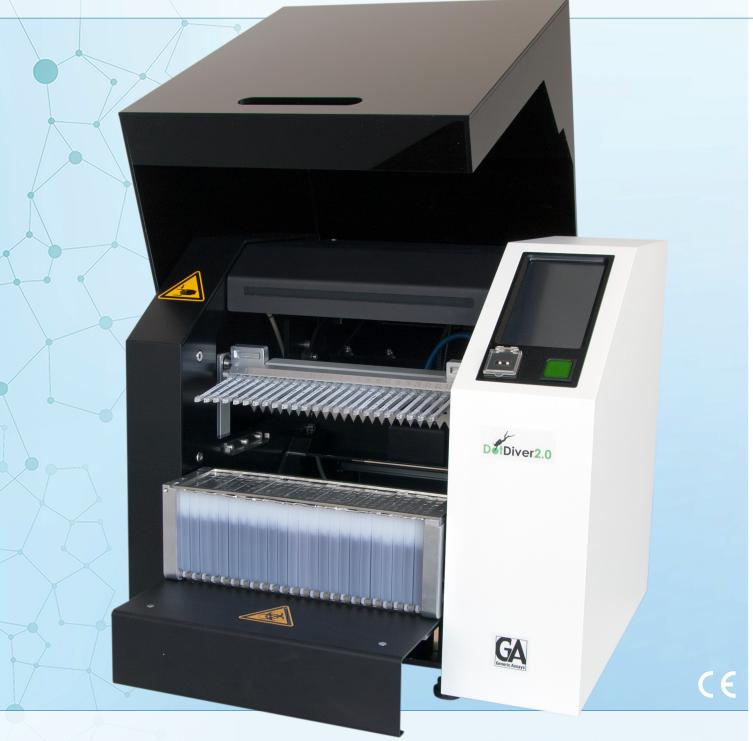

## DotDiver2.0 - Immunoblot Analyzer for Autoimmune Diagnostics

**DotDiver2.0** is a compact benchtop immunoblot analyzer for fully automated processing and evaluation of LINE and Dot immunoblots to support the diagnosis of autoimmune diseases.

The powerful easy-to-use **DotDiver2.0** with a small footprint is indispensable for diagnostic routine services.

# **DotDiver2.0**Automated Immunoblot Analyzer

- Fully automated LINE / Dot immunoblot benchtop analyzer with small footprint
- User-friendly software
- Simultaneous performance of up to 24 different tests
- Ready-to-use reagents and test strips
- Automated barcode identification of test strips and cartridges
- Integrated drying of processed test strips
- Evaluation of processed test strips
- Export of results in pdf- or xls-file format or as paper print out
- LIS connectivity
- Low-maintenance, no liquid handling